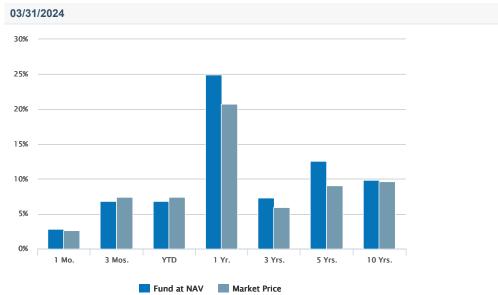

# Historical Returns (%)

as of Mar 31, 2024

| Fund at NAV  | 2.78 | 6.85 | 6.85 | 24.93 | 7.27 | 12.55 | 9.83 |
|--------------|------|------|------|-------|------|-------|------|
| Market Price | 2.65 | 7.45 | 7.45 | 20.74 | 5.91 | 9.02  | 9.65 |

Past performance is no guarantee of future results. Investment return and principal value will fluctuate so that shares, when sold, may be worth more or less than their original cost. Performance is for the stated time period only; due to market volatility, the Fund's current performance may be lower or higher than quoted. The Fund's performance at market price will differ from its results at NAV. Returns are historical and are calculated by determining the percentage change in net asset value or market price (as applicable) with all distributions reinvested and includes management fees and other expenses. Until the reinvestment of Fund distributions is completed, returns are calculated using the lower of the net asset value or market price of the shares on the distribution ex date. Once the reinvestment is complete, returns are calculated using the average reinvestment price. Performance less than or equal to one year is cumulative.