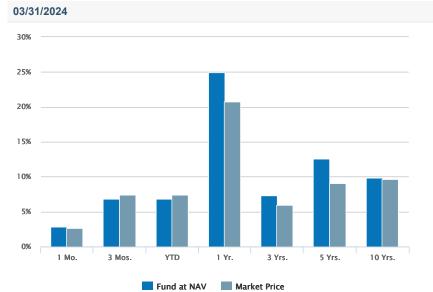

# Historical Returns (%)

as of Mar 31, 2024

| Fund at NAV  | 2.78 | 6.85 | 6.85 | 24.93 | 7.27 | 12.55 | 9.83 |
|--------------|------|------|------|-------|------|-------|------|
| Market Price | 2.65 | 7.45 | 7.45 | 20.74 | 5.91 | 9.02  | 9.65 |

Past performance is no guarantee of future results. Investment return and principal value will fluctuate so that shares, when sold, may be worth more or less than their original cost. Performance is for the stated time period only; due to market volatility, the Fund's current performance may be lower or higher than quoted. The Fund's performance at market price will differ from its results at NAV. Returns are historical and are calculated by determining the percentage change in net asset value or market price (as applicable) with all distributions reinvested and includes management fees and other expenses. Until the reinvestment of Fund distributions is completed, returns are calculated using the lower of the net asset value or market price of the shares on the distribution ex date. Once the reinvestment is complete, returns are calculated using the average reinvestment price. Performance less than or equal to one year is cumulative.