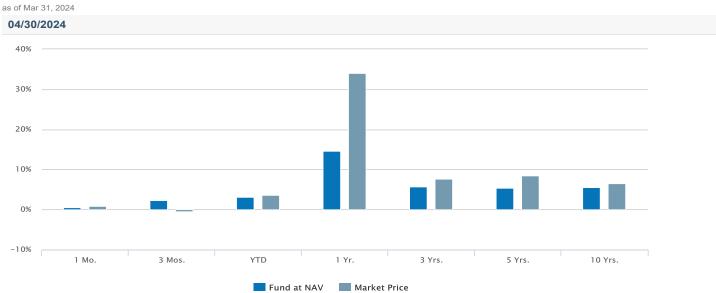

### Historical Returns (%)

| 04/30/2024   |      |       |      |       |      |      |      |
|--------------|------|-------|------|-------|------|------|------|
| Fund at NAV  | 0.50 | 2.32  | 3.15 | 14.54 | 5.71 | 5.32 | 5.60 |
| Market Price | 0.83 | -0.46 | 3.64 | 34.07 | 7.56 | 8.46 | 6.50 |
| 03/31/2024   |      |       |      |       |      |      |      |

| Fund at NAV  | 0.98 | 2.63 | 2.63 | 15.67 | 5.76 | 5.65 | 5.55 |
|--------------|------|------|------|-------|------|------|------|
| Market Price | 0.98 | 2.78 | 2.78 | 33.53 | 7.71 | 9.06 | 6.43 |

Past performance is no guarantee of future results. Investment return and principal value will fluctuate so that shares, when sold, may be worth more or less than their original cost. Performance is for the stated time period only; due to market volatility, the Fund's current performance may be lower or higher than quoted. The Fund's performance at market price will differ from its results at NAV. Returns are historical and are calculated by determining the percentage change in net asset value or market price (as applicable) with all distributions reinvested and includes management fees and other expenses. Until the reinvestment of Fund distributions is completed, returns are calculated using the lower of the net asset value or market price of the shares on the distribution ex date. Once the reinvestment is complete, returns are calculated using the average reinvestment price. Performance less than or equal to one year is cumulative. Fund performance during certain periods reflects the strong loan market performance and the Fund's use of leverage during those periods. This performance is not typical and may not be repeated.