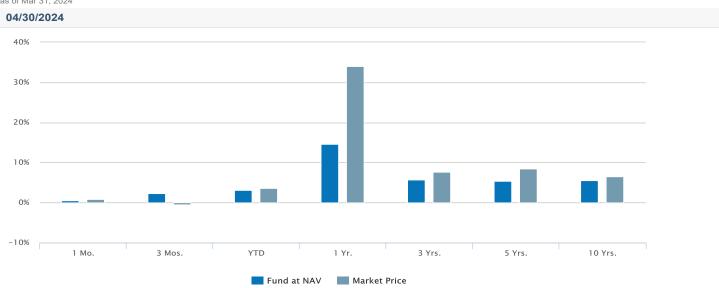

### Historical Returns (%)

| 04/30/2024   |      |       |      |       |      |      |      |
|--------------|------|-------|------|-------|------|------|------|
| Fund at NAV  | 0.50 | 2.32  | 3.15 | 14.54 | 5.71 | 5.32 | 5.60 |
| Market Price | 0.83 | -0.46 | 3.64 | 34.07 | 7.56 | 8.46 | 6.50 |
| 03/31/2024   |      |       |      |       |      |      |      |

| Fund at NAV  | 0.98 | 2.63 | 2.63 | 15.67 | 5.76 | 5.65 | 5.55 |
|--------------|------|------|------|-------|------|------|------|
| Market Price | 0.98 | 2.78 | 2.78 | 33.53 | 7.71 | 9.06 | 6.43 |

Past performance is no guarantee of future results. Investment return and principal value will fluctuate so that shares, when sold, may be worth more or less than their original cost. Performance is for the stated time period only; due to market volatility, the Fund's current performance may be lower or higher than quoted. The Fund's performance at market price will differ from its results at NAV. Returns are historical and are calculated by determining the percentage change in net asset value or market price (as applicable) with all distributions reinvested and includes management fees and other expenses. Until the reinvestment of Fund distributions is completed, returns are calculated using the lower of the net asset value or market price of the shares on the distribution ex date. Once the reinvestment is complete, returns are calculated using the average reinvestment price. Performance less than or equal to one year is cumulative. Fund performance during certain periods reflects the strong loan market performance and the Fund's use of leverage during those periods. This performance is not typical and may not be repeated.