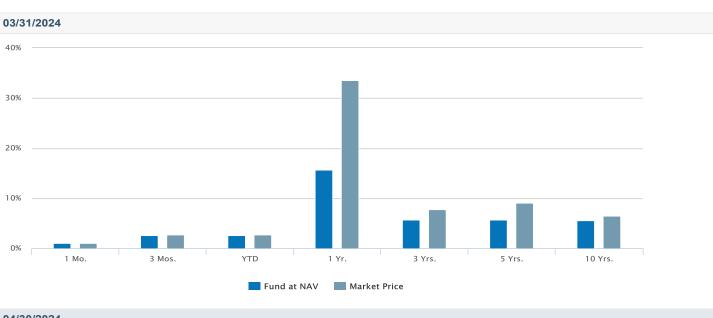

### Historical Returns (%)

as of Mar 31, 2024

03/31/2024 40% 30% 20% 10% 0% 3 Mos. YTD 1 Yr. 3 Yrs. 5 Yrs. 10 Yrs. 1 Mo Fund at NAV Market Price

| 04/30/2024   |      |       |      |       |      |      |      |
|--------------|------|-------|------|-------|------|------|------|
| Fund at NAV  | 0.50 | 2.32  | 3.15 | 14.54 | 5.71 | 5.32 | 5.60 |
| Market Price | 0.83 | -0.46 | 3.64 | 34.07 | 7.56 | 8.46 | 6.50 |
| 03/31/2024   |      |       |      |       |      |      |      |
| Fund at NAV  | 0.98 | 2.63  | 2.63 | 15.67 | 5.76 | 5.65 | 5.55 |
| Market Price | 0.98 | 2.78  | 2.78 | 33.53 | 7.71 | 9.06 | 6.43 |

Past performance is no guarantee of future results. Investment return and principal value will fluctuate so that shares, when sold, may be worth more or less than their original cost. Performance is for the stated time period only; due to market volatility, the Fund's current performance may be lower or higher than quoted. The Fund's performance at market price will differ from its results at NAV. Returns are historical and are calculated by determining the percentage change in net asset value or market price (as applicable) with all distributions reinvested and includes management fees and other expenses. Until the reinvestment of Fund distributions is completed, returns are calculated using the lower of the net asset value or market price of the shares on the distribution ex date. Once the reinvestment is complete, returns are calculated using the average reinvestment price. Performance less than or equal to one year is cumulative. Fund performance during certain periods reflects the strong loan market performance and the Fund's use of leverage during those periods. This performance is not typical and may not be repeated.