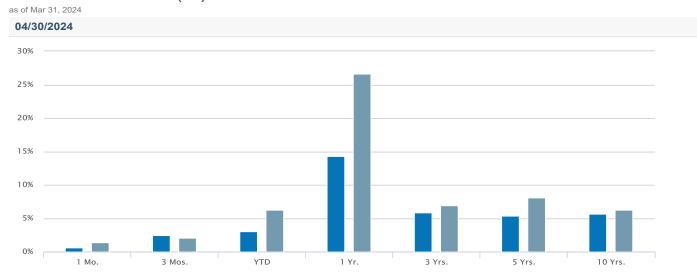

# Historical Returns (%)

| 04/30/2024   |      |      |      |       |      |      |      |
|--------------|------|------|------|-------|------|------|------|
| Fund at NAV  | 0.55 | 2.42 | 3.05 | 14.25 | 5.87 | 5.35 | 5.65 |
| Market Price | 1.32 | 2.03 | 6.22 | 26.58 | 6.94 | 8.07 | 6.21 |
| 03/31/2024   |      |      |      |       |      |      |      |

| Fund at NAV  | 1.00 | 2.49 | 2.49 | 15.20 | 5.86 | 5.68 | 5.58 |
|--------------|------|------|------|-------|------|------|------|
| Market Price | 1.32 | 4.84 | 4.84 | 28.33 | 7.07 | 8.41 | 5.96 |

Past performance is no guarantee of future results. Investment return and principal value will fluctuate so that shares, when sold, may be worth more or less than their original cost. Performance is for the stated time period only; due to market volatility, the Fund's current performance may be lower or higher than quoted. The Fund's performance at market price will differ from its results at NAV. Returns are historical and are calculated by determining the percentage change in net asset value or market price (as applicable) with all distributions reinvested and includes management fees and other expenses. Until the reinvestment of Fund distributions is completed, returns are calculated using the lower of the net asset value or market price of the shares on the distribution ex date. Once the reinvestment is complete, returns are calculated using the average reinvestment price. Performance less than or equal to one year is cumulative. Fund performance during certain periods reflects the strong loan market performance and the Fund's use of leverage during those periods. This performance is not typical and may not be repeated.