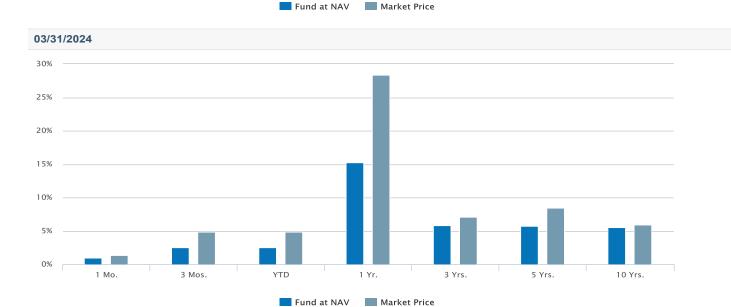

| Fund at NAV  | 1.00 | 2.49 | 2.49 | 15.20 | 5.86 | 5.68 | 5.58 |
|--------------|------|------|------|-------|------|------|------|
| Market Price | 1.32 | 4.84 | 4.84 | 28.33 | 7.07 | 8.41 | 5.96 |

# Historical Returns (%)

| 04/30/2024   |      |      |      |       |      |      |      |
|--------------|------|------|------|-------|------|------|------|
| Fund at NAV  | 0.55 | 2.42 | 3.05 | 14.25 | 5.87 | 5.35 | 5.65 |
| Market Price | 1.32 | 2.03 | 6.22 | 26.58 | 6.94 | 8.07 | 6.21 |
| 03/31/2024   |      |      |      |       |      |      |      |

Past performance is no guarantee of future results. Investment return and principal value will fluctuate so that shares, when sold, may be worth more or less than their original cost. Performance is for the stated time period only; due to market volatility, the Fund's current performance may be lower or higher than quoted. The Fund's performance at market price will differ from its results at NAV. Returns are historical and are calculated by determining the percentage change in net asset value or market price (as applicable) with all distributions reinvested and includes management fees and other expenses. Until the reinvestment of Fund distributions is completed, returns are calculated using the lower of the net asset value or market price of the shares on the distribution ex date. Once the reinvestment is complete, returns are calculated using the average reinvestment price. Performance less than or equal to one year is cumulative. Fund performance during certain periods reflects the strong loan market performance and the Fund's use of leverage during those periods. This performance is not typical and may not be repeated.