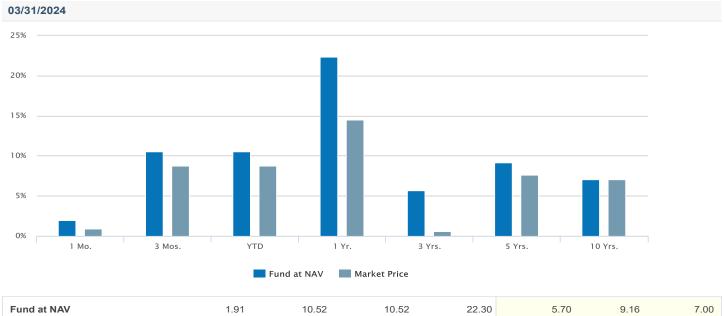

## Historical Returns (%)

03/31/2024

25%

20%

15%

10%

10%

1 Mo. 3 Mos. YTD 1 Yr. 3 Yrs. 5 Yrs. 10 Yrs.

| Fund at NAV  | 1.91 | 10.52 | 10.52 | 22.30 | 5.70 | 9.16 | 7.00 |
|--------------|------|-------|-------|-------|------|------|------|
| Market Price | 0.93 | 8.75  | 8.75  | 14.47 | 0.58 | 7.64 | 7.03 |

Past performance is no guarantee of future results. Investment return and principal value will fluctuate so that shares, when sold, may be worth more or less than their original cost. Performance is for the stated time period only; due to market volatility, the Fund's current performance may be lower or higher than quoted. The Fund's performance at market price will differ from its results at NAV. Returns are historical and are calculated by determining the percentage change in net asset value or market price (as applicable) with all distributions reinvested and includes management fees and other expenses. Until the reinvestment of Fund distributions is completed, returns are calculated using the lower of the net asset value or market price of the shares on the distribution ex date. Once the reinvestment is complete, returns are calculated using the average reinvestment price. Performance less than or equal to one year is cumulative.