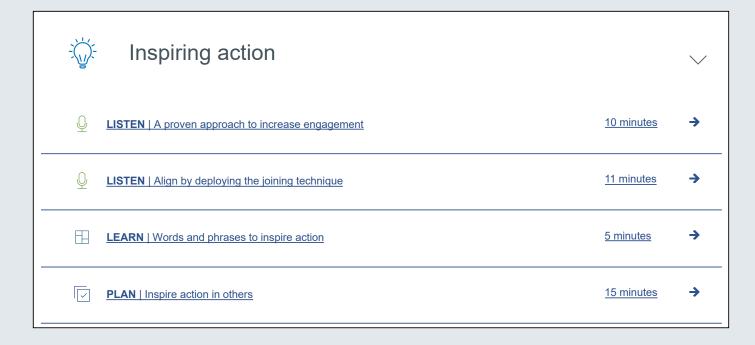

Prefer to save for later?

L DOWNLOAD THE PDF
SHARE BY EMAIL

Select each area to learn more about mastering each of the **3 Dynamics** 

**FIRST** 

Focus on communicating empathically Q

**THIRD** 

Direct your energies to inspiring action ♀