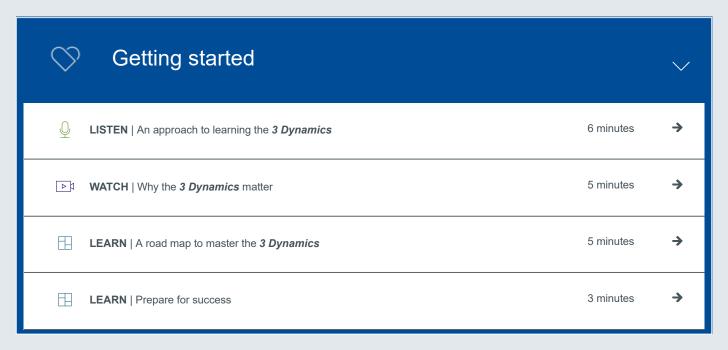

# LEARN | A road map to master the 3 Dynamics

The *3 Dynamics* are guideposts for you to chase positivity and minimize the gravitational pull of inertia. Explore each Dynamic independently prior to attempting to bring them together in conversation.