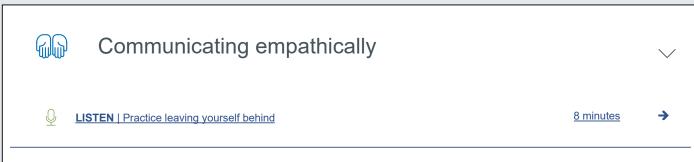

ore about mastering each of the **3 Dynamics** 



**FIRST** 

Focus on communicating empathically Q



**THIRD** 

Direct your energies to inspiring action ♀



SECOND

Focus on collaborating consciously Q



### **Bottom Line**

Taken together, the *3 Dynamics* provide a genuine approach for having conversations that inspire someone to take actions that are in their best interests.

Chasing Positivity
Turn Reflections into New Year's Actions
By: David Richman | December 19, 2023

READ MORE

Attracting Clients | Chasing Positivity
Pause Your Agenda. Turn on Agendaless Listening.
By: David Richman | November 27, 2023

READ MORE

## What's next?

If you're interested in digging deeper into this topic, you can go to the next resource. If not, we recommend continuing to the next subtopic.





| LEARN   Lead with genuine interest             | <u>5 minutes</u> | <b>→</b> |
|------------------------------------------------|------------------|----------|
| LEARN   Three strategies to understand purpose | <u>5 minutes</u> | <b>→</b> |
| PLAN   Become more empathic                    | 15 minutes       | <b>→</b> |

| ट्रिं Collaborating consciously                                    | \<br>\     |
|--------------------------------------------------------------------|------------|
| LISTEN   Put away the black robe     5 minutes                     | <b>→</b>   |
| LISTEN   Beware of painting with a broad brush     5 minutes     ■ | <b>→</b>   |
|                                                                    | <b>→</b>   |
| ▶ WATCH   Why intentionality matters 6 minutes