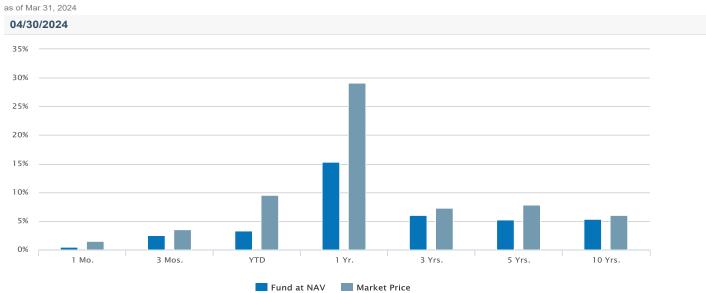

# Historical Returns (%)

| 04/30/2024   |      |      |      |       |      |      |      |
|--------------|------|------|------|-------|------|------|------|
| Fund at NAV  | 0.44 | 2.46 | 3.23 | 15.34 | 6.02 | 5.18 | 5.33 |
| Market Price | 1.42 | 3.54 | 9.48 | 29.13 | 7.20 | 7.85 | 5.96 |
| 03/31/2024   |      |      |      |       |      |      |      |