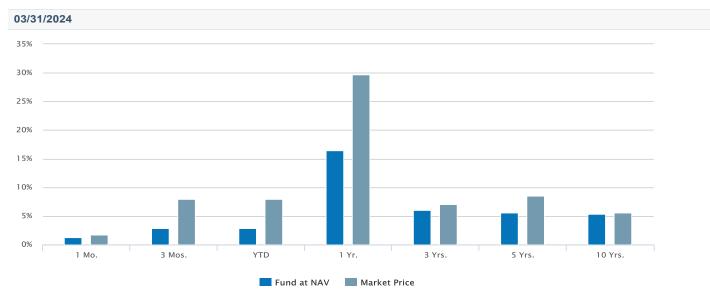

# Historical Returns (%)

| 04/30/2024   |      |      |      |       |      |      |      |
|--------------|------|------|------|-------|------|------|------|
| Fund at NAV  | 0.44 | 2.46 | 3.23 | 15.34 | 6.02 | 5.18 | 5.33 |
| Market Price | 1.42 | 3.54 | 9.48 | 29.13 | 7.20 | 7.85 | 5.96 |
| 03/31/2024   |      |      |      |       |      |      |      |
| Fund at NAV  | 1.19 | 2.78 | 2.78 | 16.40 | 6.04 | 5.54 | 5.27 |
| Market Price | 1.72 | 7.94 | 7.94 | 29.66 | 6.97 | 8.45 | 5.53 |