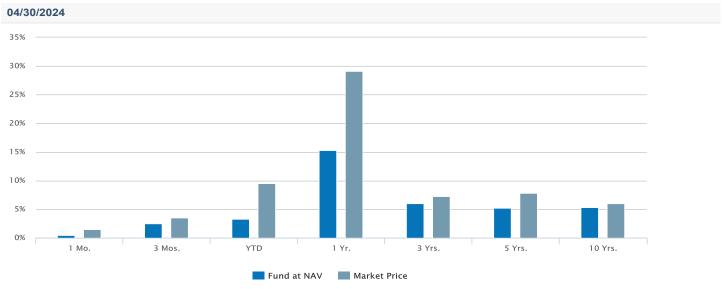

# Historical Returns (%)

| 04/30/2024   |      |      |      |       |      |      |      |
|--------------|------|------|------|-------|------|------|------|
| Fund at NAV  | 0.44 | 2.46 | 3.23 | 15.34 | 6.02 | 5.18 | 5.33 |
| Market Price | 1.42 | 3.54 | 9.48 | 29.13 | 7.20 | 7.85 | 5.96 |
| 03/31/2024   |      |      |      |       |      |      |      |
| Fund at NAV  | 1.19 | 2.78 | 2.78 | 16.40 | 6.04 | 5.54 | 5.27 |
| Market Price | 1.72 | 7.94 | 7.94 | 29.66 | 6.97 | 8.45 | 5.53 |