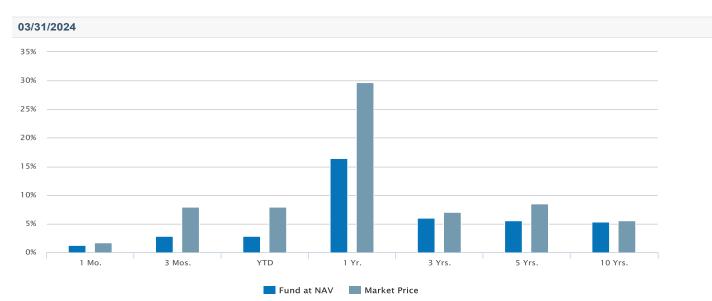

| Fund at NAV  | 1.19 | 2.78 | 2.78 | 16.40 | 6.04 | 5.54 | 5.27 |
|--------------|------|------|------|-------|------|------|------|
| Market Price | 1.72 | 7.94 | 7.94 | 29.66 | 6.97 | 8.45 | 5.53 |