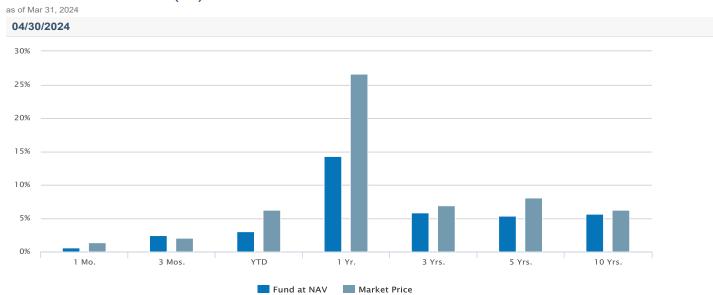

# Historical Returns (%)

| 04/30/2024   |      |      |      |       |      |      |      |
|--------------|------|------|------|-------|------|------|------|
| Fund at NAV  | 0.55 | 2.42 | 3.05 | 14.25 | 5.87 | 5.35 | 5.65 |
| Market Price | 1.32 | 2.03 | 6.22 | 26.58 | 6.94 | 8.07 | 6.21 |
| 03/31/2024   |      |      |      |       |      |      |      |

| Fund at NAV  | 1.00 | 2.49 | 2.49 | 15.20 | 5.86 | 5.68 | 5.58 |
|--------------|------|------|------|-------|------|------|------|
| Market Price | 1.32 | 4.84 | 4.84 | 28.33 | 7.07 | 8.41 | 5.96 |

Past performance is no guarantee of future results. Investment return and principal value will fluctuate so that shares, when sold, may be worth more or less than their original cost. Performance is for the stated time period only; due to market volatility, the Fund's current performance may be lower or higher than quoted. The Fund's performance at market price will differ from its results at NAV. Returns are historical and are calculated by determining the percentage change in net asset value or market price (as applicable) with all distributions reinvested and includes management fees and other expenses. Until the reinvestment of Fund distributions is completed, returns are calculated using the lower of the net asset value or market price of the shares on the distribution ex date. Once the reinvestment is complete, returns are calculated using the average reinvestment price. Performance less than or equal to one year is cumulative. Fund performance during certain periods reflects the strong loan market performance and the Fund's use of leverage during those periods. This performance is not typical and may not be repeated.