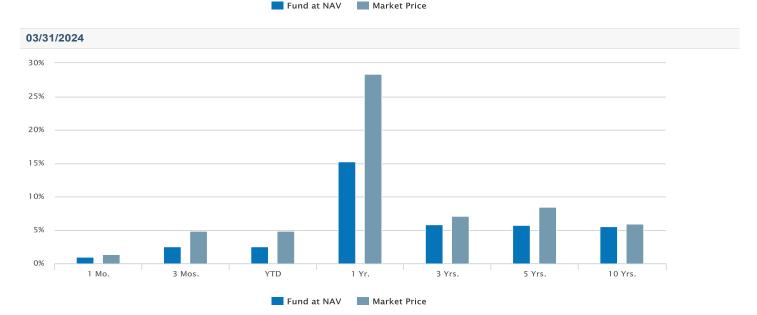

# Historical Returns (%)

| 04/30/2024   |      |      |      |       |      |      |      |
|--------------|------|------|------|-------|------|------|------|
| Fund at NAV  | 0.55 | 2.42 | 3.05 | 14.25 | 5.87 | 5.35 | 5.65 |
| Market Price | 1.32 | 2.03 | 6.22 | 26.58 | 6.94 | 8.07 | 6.21 |
| 03/31/2024   |      |      |      |       |      |      |      |
| Fund at NAV  | 1.00 | 2.49 | 2.49 | 15.20 | 5.86 | 5.68 | 5.58 |
| Market Price | 1.32 | 4.84 | 4.84 | 28.33 | 7.07 | 8.41 | 5.96 |

Past performance is no guarantee of future results. Investment return and principal value will fluctuate so that shares, when sold, may be worth more or less than their original cost. Performance is for the stated time period only; due to market volatility, the Fund's current performance may be lower or higher than quoted. The Fund's performance at market price will differ from its results at NAV. Returns are historical and are calculated by determining the percentage change in net asset value or market price (as applicable) with all distributions reinvested and includes management fees and other expenses. Until the reinvestment of Fund distributions is completed, returns are calculated using the lower of the net asset value or market price of the shares on the distribution ex date. Once the reinvestment is complete, returns are calculated using the average reinvestment price. Performance less than or equal to one year is cumulative. Fund performance during certain periods reflects the strong loan market performance and the Fund's use of leverage during those periods. This performance is not typical and may not be repeated.