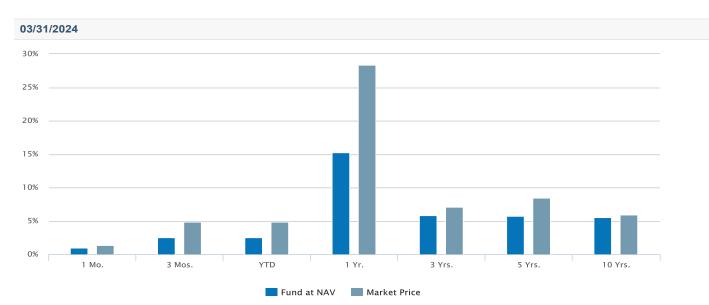

| Fund at NAV  | 1.00 | 2.49 | 2.49 | 15.20 | 5.86 | 5.68 | 5.58 |
|--------------|------|------|------|-------|------|------|------|
| Market Price | 1.32 | 4.84 | 4.84 | 28.33 | 7.07 | 8.41 | 5.96 |

Past performance is no guarantee of future results. Investment return and principal value will fluctuate so that shares, when sold, may be worth more or less than their original cost. Performance is for the stated time period only; due to market volatility, the Fund's current performance may be lower or higher than quoted. The Fund's performance at market price will differ from its results at NAV. Returns are historical and are calculated by determining the percentage change in net asset value or market price (as applicable) with all distributions reinvested and includes management fees and other expenses. Until the reinvestment of Fund distributions is completed, returns are calculated using the lower of the net asset value or market price of the shares on the distribution ex date. Once the reinvestment is complete, returns are calculated using the average reinvestment price. Performance less than or equal to one year is cumulative. Fund performance during certain periods reflects the strong loan market performance and the Fund's use of leverage during those periods. This performance is not typical and may not be repeated.