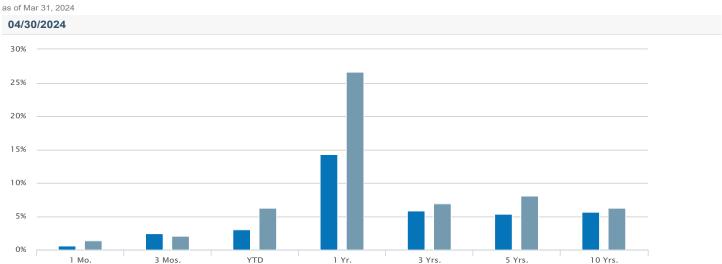

# Historical Returns (%)

| 04/30/2024   |      |      |      |       |      |      |      |
|--------------|------|------|------|-------|------|------|------|
| Fund at NAV  | 0.55 | 2.42 | 3.05 | 14.25 | 5.87 | 5.35 | 5.65 |
| Market Price | 1.32 | 2.03 | 6.22 | 26.58 | 6.94 | 8.07 | 6.21 |
| 03/31/2024   |      |      |      |       |      |      |      |
| Fund at NAV  | 1.00 | 2.49 | 2.49 | 15.20 | 5.86 | 5.68 | 5.58 |
| Market Price | 1.32 | 4.84 | 4.84 | 28.33 | 7.07 | 8.41 | 5.96 |

Past performance is no guarantee of future results. Investment return and principal value will fluctuate so that shares, when sold, may be worth more or less than their original cost. Performance is for the stated time period only; due to market volatility, the Fund's current performance may be lower or higher than quoted. The Fund's performance at market price will differ from its results at NAV. Returns are historical and are calculated by determining the percentage change in net asset value or market price (as applicable) with all distributions reinvested and includes management fees and other expenses. Until the reinvestment of Fund distributions is completed, returns are calculated using the lower of the net asset value or market price of the shares on the distribution ex date. Once the reinvestment is complete, returns are calculated using the average reinvestment price. Performance less than or equal to one year is cumulative. Fund performance during certain periods reflects the strong loan market performance and the Fund's use of leverage during those periods. This performance is not typical and may not be repeated.