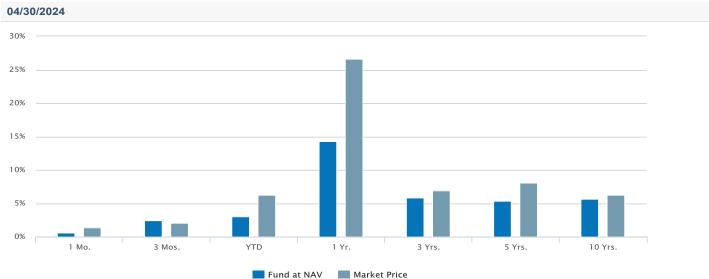

Investor Account Access

Investment Professional Sign In

UNITED STATES -

PRODUCT FINDER -

| 04/30/2024   |      |      |      |       |      |      |      |
|--------------|------|------|------|-------|------|------|------|
| Fund at NAV  | 0.54 | 2.42 | 3.05 | 14.25 | 5.87 | 5.35 | 5.65 |
| Market Price | 1.32 | 2.03 | 6.22 | 26.58 | 6.93 | 8.06 | 6.21 |
| 03/31/2024   |      |      |      |       |      |      |      |