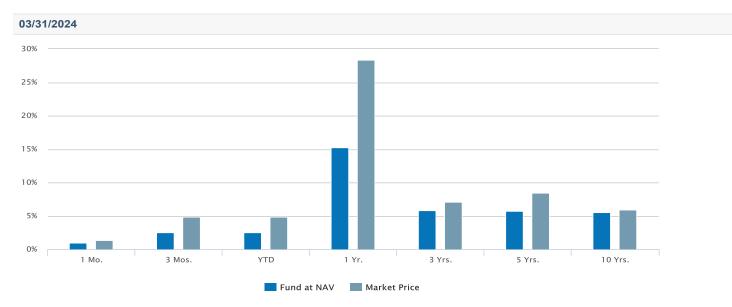

| Fund at NAV  | 1.00 | 2.49 | 2.49 | 15.20 | 5.86 | 5.68 | 5.58 |
|--------------|------|------|------|-------|------|------|------|
| Market Price | 1.32 | 4.84 | 4.84 | 28.33 | 7.07 | 8.41 | 5.96 |

## Historical Returns (%)

as of Mar 31, 2024

03/31/2024

Fund at NAV

| 04/30/2024   |      |      |      |       |      |      |      |
|--------------|------|------|------|-------|------|------|------|
| Fund at NAV  | 0.54 | 2.42 | 3.05 | 14.25 | 5.87 | 5.35 | 5.65 |
| Market Price | 1.32 | 2.03 | 6.22 | 26.58 | 6.93 | 8.06 | 6.21 |
| 03/31/2024   |      |      |      |       |      |      |      |
| Fund at NAV  | 1.00 | 2.49 | 2.49 | 15.20 | 5.86 | 5.68 | 5.58 |
| Market Price | 1.32 | 4.84 | 4.84 | 28.33 | 7.07 | 8.41 | 5.96 |

Market Price

Past performance is no guarantee of future results. Investment return and principal value will fluctuate so that shares, when sold, may be worth more or less than their original cost. Performance is for the stated time period only; due to market volatility, the Fund's current performance may be lower or higher than quoted. The Fund's performance at market price will differ from its results at NAV. Returns are historical and are calculated by determining the percentage change in net asset value or market price (as applicable) with all distributions reinvested and includes management fees and other expenses. Until the reinvestment of Fund distributions is completed, returns are calculated using the lower of the net asset value or market price of the shares on the distribution ex date. Once the reinvestment is complete, returns are calculated using the average reinvestment price. Performance less than or equal to one year is cumulative. Fund performance during certain periods reflects the strong loan market performance and the Fund's use of leverage during those periods. This performance is not typical and may not be repeated.