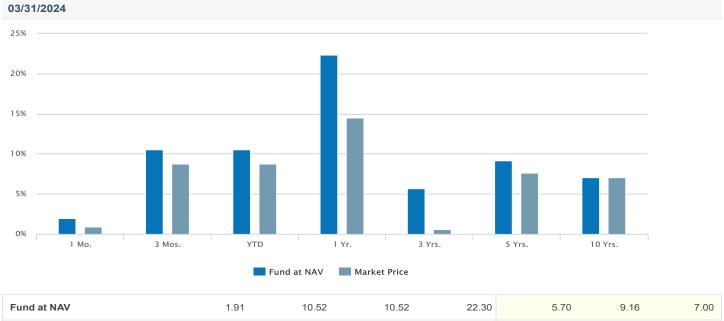

# Historical Returns (%)

03/31/2024

25%

20%

15%

10%

10%

1 Mo. 3 Mos. YTD 1 Yr. 3 Yrs. 5 Yrs. 10 Yrs.

| Fund at NAV  | 1.91 | 10.52 | 10.52 | 22.30 | 5.70 | 9.16 | 7.00 |
|--------------|------|-------|-------|-------|------|------|------|
| Market Price | 0.93 | 8.75  | 8.75  | 14.47 | 0.58 | 7.64 | 7.03 |