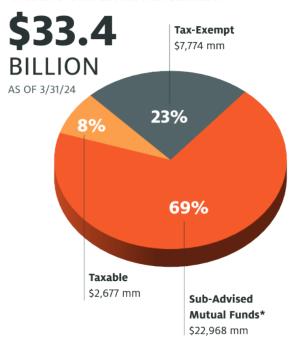

## **ASSETS UNDER MANAGEMENT**

Today, Atlanta Capital is dedicated to a single investment philosophy which has been executed over a variety of market conditions. Our philosophy is consistently applied across a broad range of traditional equity and ?xed income investment strategies.